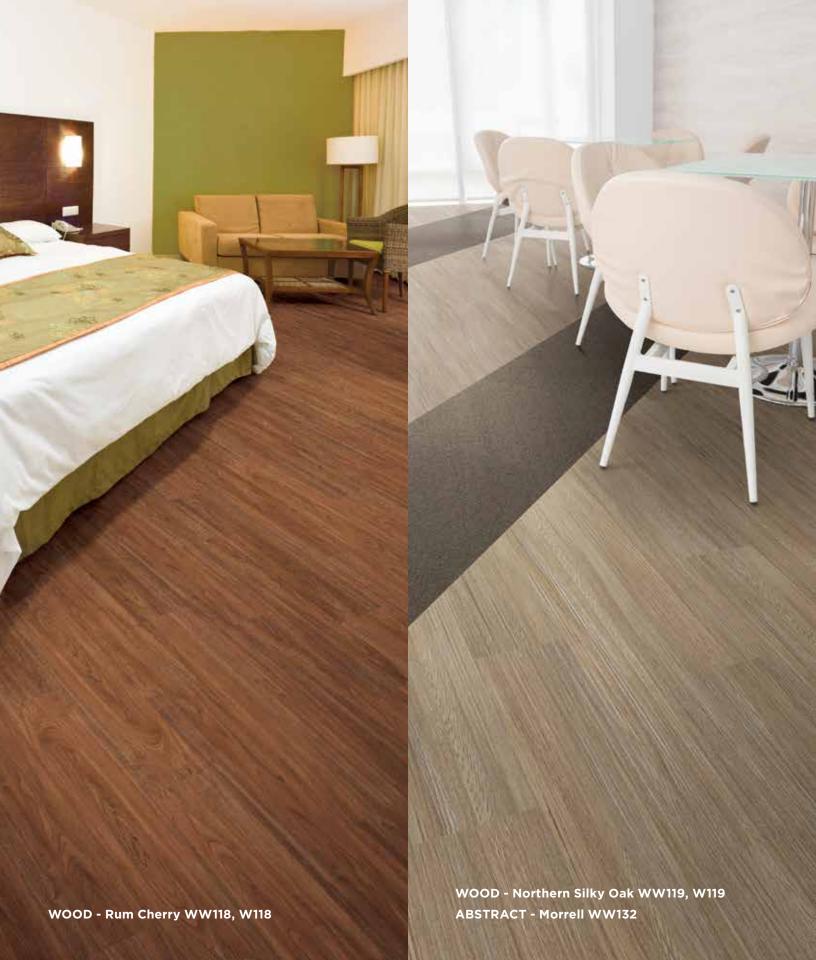

Gunwood Walnut Walkway WW116
Walkway 20 W116

Timberwolf Elm Walkway WW117
Walkway 20 W117

Rum Cherry Walkway WW118
Walkway 20 W118

Burlap Walkway WW111

Barnau Walkway WW127

Emmet Walkway WW133

Herald Walkway WW129

American Cherry Walkway WW104 Brazilian Cherry Walkway WW107

Northern Silky Oak Walkway WW119
Walkway 20 W119

Bolly Beech Walkway WW120 Walkway 20 W120

Silver Beech Walkway WW121
Walkway 20 W121

Tobacco Ipe Walkway WW122
Walkway 20 W122