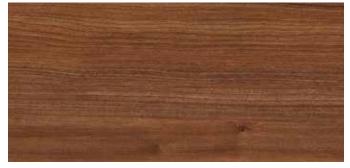

American Cherry Walkway WW104 Brazilian Cherry Walkway WW107

Northern Silky Oak Walkway WW119
Walkway 20 W119

Bolly Beech Walkway WW120 Walkway 20 W120

Silver Beech Walkway WW121
Walkway 20 W121

Tobacco Ipe Walkway WW122
Walkway 20 W122