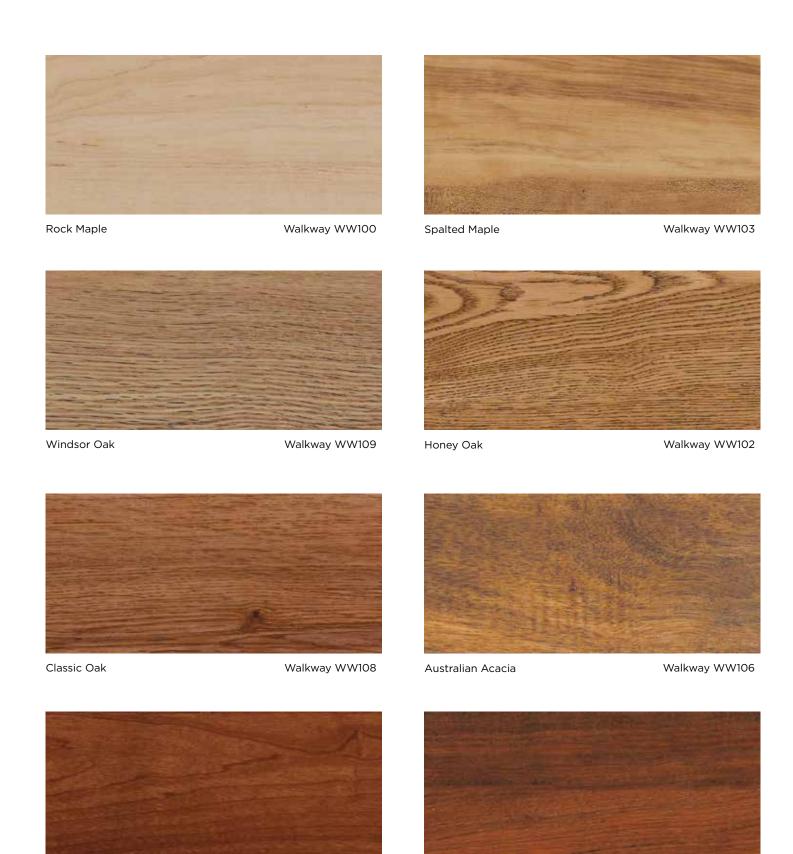

American Cherry Walkway WW104 Brazilian Cherry Walkway WW107

Northern Silky Oak Walkway WW119
Walkway 20 W119

Bolly Beech Walkway WW120 Walkway 20 W120

Silver Beech Walkway WW121
Walkway 20 W121

Tobacco Ipe Walkway WW122
Walkway 20 W122