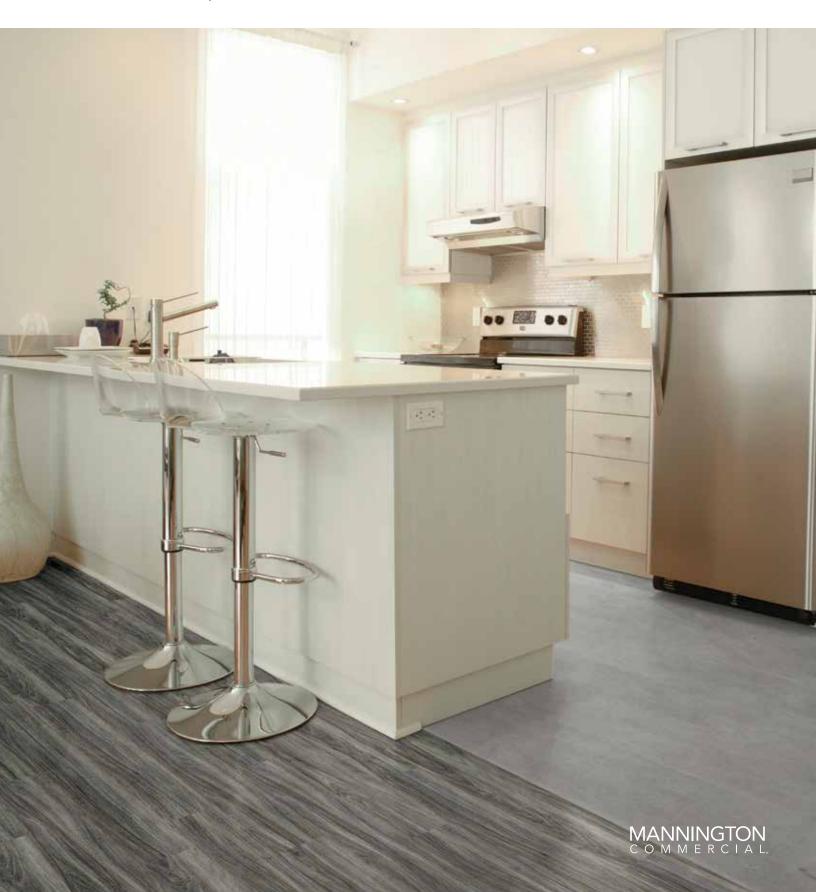

## PERFORMANCE AND FEATURES

| #=                     | AVAILABLE SIZES | Walkway - 4" x 36" (102 x 915 mm), 6" x 36" (152 x 915 mm), 18" x 18" (457 x 457 mm) All with squared edges. Sizes are style dependent.  Walkway 20 - 6" x 36" (152 x 915 mm). Micro-beveled edges |
|------------------------|-----------------|----------------------------------------------------------------------------------------------------------------------------------------------------------------------------------------------------|
| WARRANTY<br>10<br>YEAR | WARRANTY        | Walkway is backed by our Limited 10 Year Light Commercial Warranty.  Walkway 20 is backed by our Limited 10 Year Commercial Warranty.                                                              |