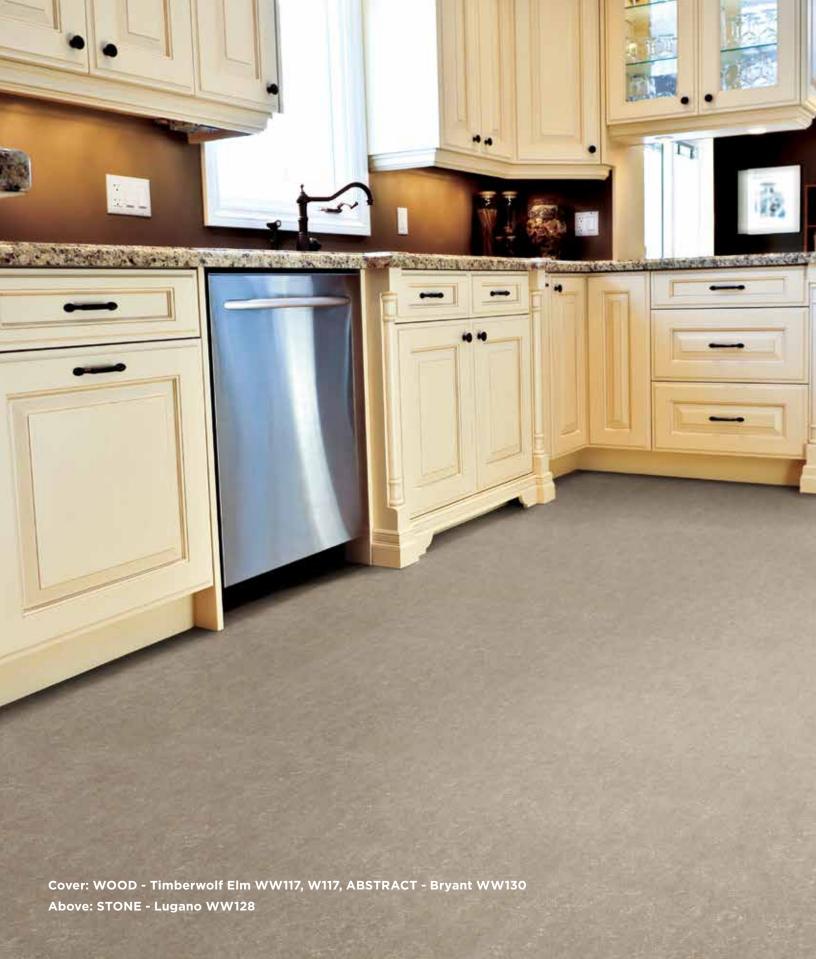

Gunwood Walnut Walkway WW116
Walkway 20 W116

Timberwolf Elm Walkway WW117
Walkway 20 W117

Rum Cherry Walkway WW118
Walkway 20 W118

Burlap Walkway WW111

Barnau Walkway WW127

Emmet Walkway WW133

Herald Walkway WW129

Forsyth Walkway WW131

Bryant Walkway WW130

Morrell Walkway WW132