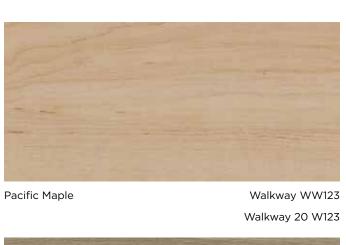

American Cherry Walkway WW104 Brazilian Cherry Walkway WW107

Northern Silky Oak Walkway WW119
Walkway 20 W119

Bolly Beech Walkway WW120 Walkway 20 W120

Silver Beech Walkway WW121
Walkway 20 W121

Tobacco Ipe Walkway WW122
Walkway 20 W122